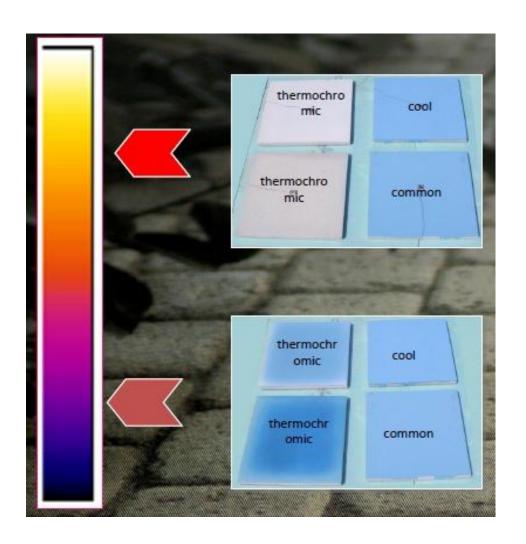

# The European Cool Roof Council and the status of cool roof technology in Europe

**Dr. Afroditi Synnefa, Prof. Mat Santamouris** 

**National and Kapodistrian University of Athens, Greece** 

Workshop: "Innovazioni nel campo delle proprietà antisolari dei materiali per l'edilizia" Modena, Italy 22<sup>nd</sup> February 2012