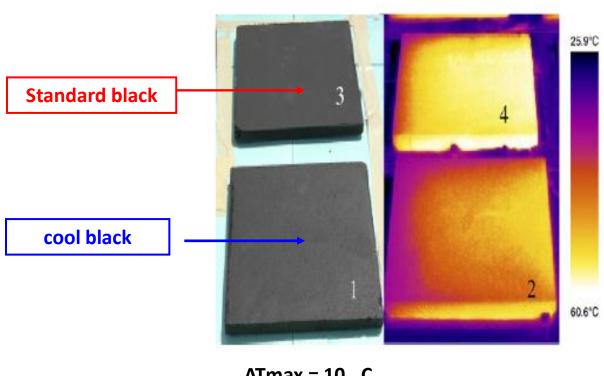

# Development of cool colored coatings



■ The optical properties and the thermal performance of 10 prototype cool colored coatings, prepared at the University of Athens using near-infrared reflective color pigments are tested in comparison to color- matched, conventionally pigmented coatings in an effort to investigate the ability of the cool colored coatings to maintain lower surface temperatures than conventionally pigmented color-matched coatings under sunlight and during the night during both summer and winter

A. Synnefa, M. Santamouris and K. Apostolakis: On the development, optical properties and thermal performance of cool colored coatings for the urban environment, Solar Energy 81 (2007) 488–497

# Development of cool colored coatings



# Development of cool colored coatings



 $\Delta Tmax = 10 C$ 

# Development of thermochromic materials



- Thermochromic coatings change color as a function of the ambient temperature. For low outdoor temperatures, the coatings may be dark presenting a high absorptivity. For higher ambient temperatures the coating becomes white presenting a high reflectivity.
- When applied on roofs or walls they may present the best performance all year round.

T. Karlessi, M. Santamouris, K. Apostolakis, A.Synnefa I. Livada: Development and Testing of Thermochromic coatings for Buildings and Urban Structures, Solar Energy, 2008

# Development of thermochromic materials



Thermochromic coatings present a high reflectivity both in the visible and infrared spectrum, while they present very strong absorption in the nearultraviolet range of t