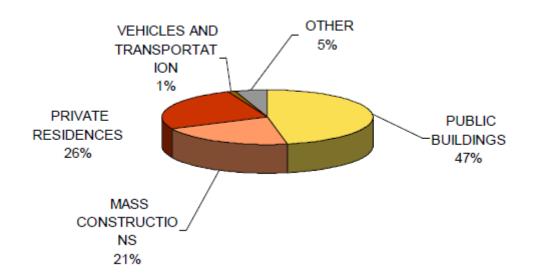

5. 7 Conclusions,100                                                   |
| List of References                                                     |

# Cool roof market study

- EU Cool roofs market survey was based on interviews of major stakeholders in the field and on an on line survey 519 questionnaires analysed
- 18 questions on a) current status, b)potential marketing c) Quality Certification, d) communication and promotion e) distribution & market channeling

The majority of the key market players claim to be aware of the cool roof technology (70%), but not all that familiar with the term "cool roofs" (57% unaware of it).



# Cool roof market study

More promising cool roof application

The most crucial strategic partner for the promotion of cool roofs is "architects & engineers"





# Cool roof market study

**Main barrier** 



"QUALITY CERTIFICATION" is a must



# Cool Roofs policies and programs

- ♦ In Italy and Greece there are directives promoting the use of cool materials as energy efficiency measures.
- ♦In Greece a program called "Building the future" has been announced and gives incentives for the application of 20,000 cool roofs on residential buildings as a means to improve their energy performance.
- ♦ In the UK (BREEAM Communities) and Germany (German Sustainable Building Certificate) certification standards on ecological quality and sustainability include cool materials as a heat island mitigation strategy









#### The European Cool Roofs Council

- The main aim of the ECRC is to develop scientific knowledge and research in relation to cool ro