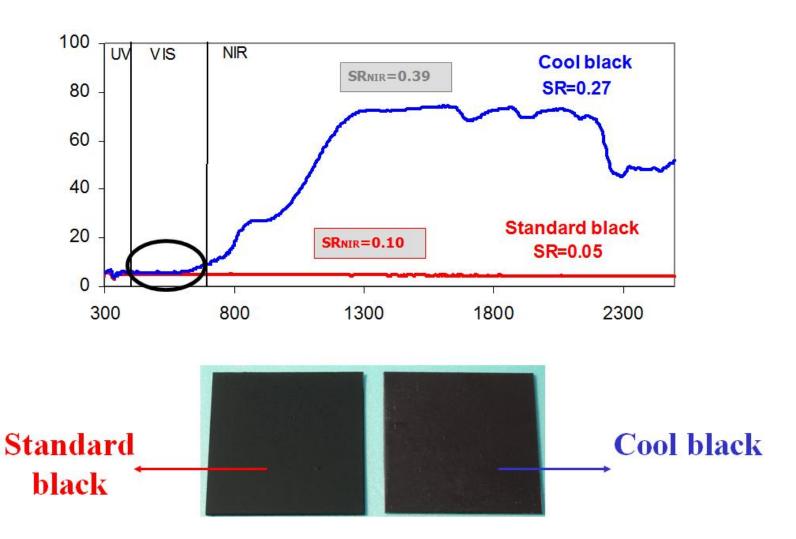

ulie Kolokotsa

ecrc@coolroofcouncil.eu



# Development of cool colored coatings



■ The optical properties and the thermal performance of 10 prototype cool colored coatings, prepared at the University of Athens using near-infrared reflective color pigments are tested in comparison to color- matched, conventionally pigmented coatings in an effort to investigate the ability of the cool colored coatings to maintain lower surface temperatures than conventionally pigmented color-matched coatings under sunlight and during the night during both summer and winter

A. Synnefa, M. Santamouris and K. Apostolakis: On the development, optical properties and thermal performance of cool colored coatings for the urban environment, Solar Energy 81 (2007) 488–497

# Development of cool colored coatings



# Development of cool colored coatings



 $\Delta Tmax = 10 C$ 

# Development of thermochromic materials



- Thermochromic coatings change color as a function of the ambient temperature. For low outdoor temperatures, the coatings may be dark presenting a high absorptivity. For higher ambient temperatures the coating becomes white presenting a high reflectivity.
- When applied on roofs or walls they may present the best performance all year round.

T. Karlessi, M. Santamouris, K. Apostolakis, A.Synnefa I. Livada: Development and Testing of Thermochromic coatings for Buildings and Urban Structures, Solar Energy, 2008

# Development of thermochromic materials



Thermochromic coatings present a high reflectivity both in the visible and infrared spectrum, while they present very strong ab