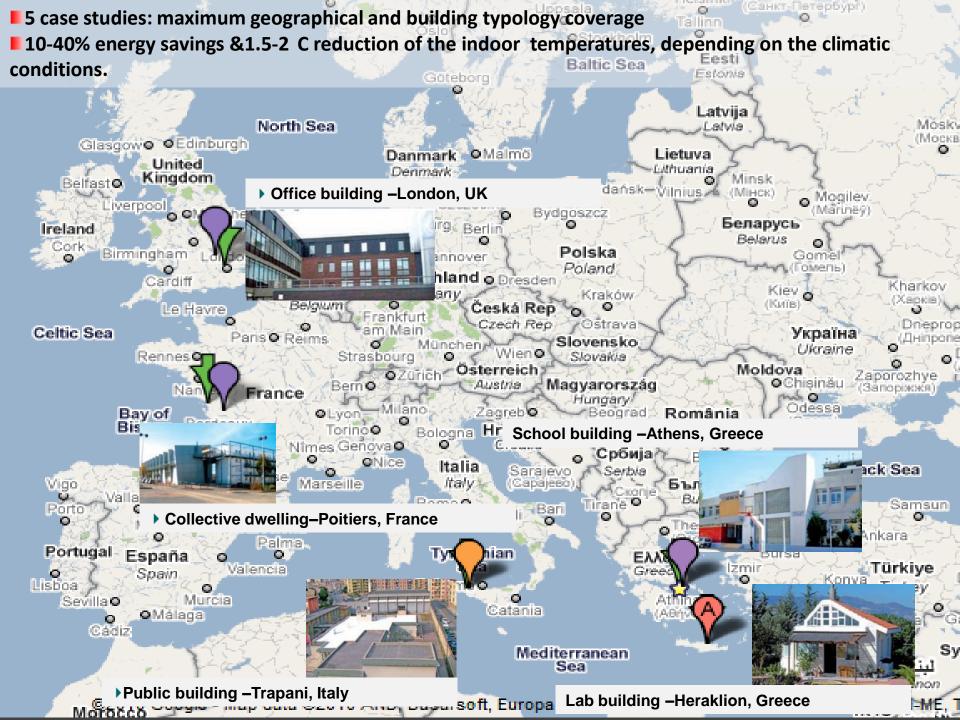

concrete, tiles, plaster, wood, metal 88 0,89 40,3  SOPREMA  France paint Winte flat and steep slope cement, concrete, tiles, plaster, wood, metal 88 0,89 40,3  SOPREMA  France Membrane Winte flat and steep slope cement, concrete, tiles, plaster, wood, metal 88 0,89 40,3  SOPREMA  France Membrane Winte flat and steep slope cement, concrete, tiles, plaster, wood, metal 78 0,89 45,8  SOPREMA  France Membrane Winte flat and steep slope cement, concrete, tiles, plaster, wood, metal 78 0,89 45,8  Zolpan France Will anticorrosive coating Winte Flat and steep sloped roofs panels, corrugated panels, concrete, bitumen roofing |

- >200 products (initial version 100)
- List of European labs able to perform cool roof measurements
- Constantly updated (now its management is transferred to the ECRC)



#### Cool Roofs toolkit

Calculator of energy savings (cooling-heating) for low-slope roofs (relative to a "black" roof)

| Input data                                                                             |                       |            |                                                               | Output data                                     |         |                               |  |
|----------------------------------------------------------------------------------------|-----------------------|------------|---------------------------------------------------------------|-------------------------------------------------|---------|-------------------------------|--|
| Country<br>City                                                                        | Hellas ▼ He