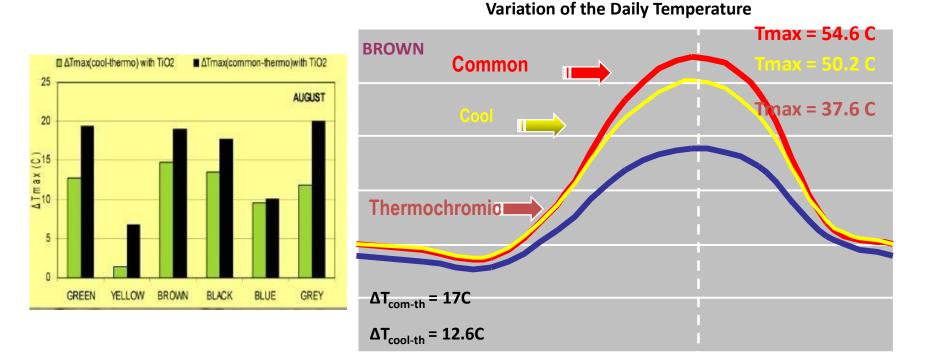

# The European Cool Roof Council and the status of cool roof technology in Europe

**Dr. Afroditi Synnefa, Prof. Mat Santamouris** 

**National and Kapodistrian University of Athens, Greece** 

Workshop: "Innovazioni nel campo delle proprietà antisolari dei materiali per l'edilizia" Modena, Italy 22<sup>nd</sup> February 2012