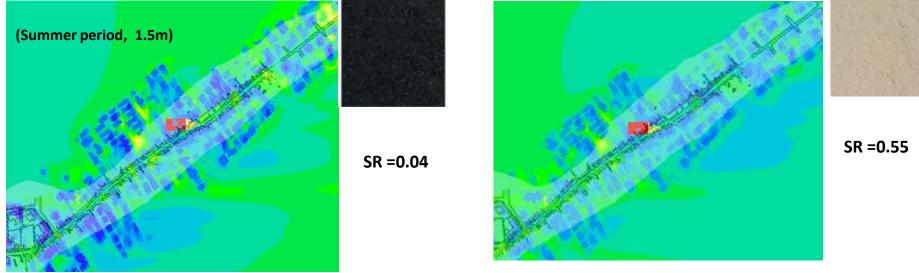

infrared spectrum, while they present very strong absorption in the nearultraviolet range of the spectrum.

# Development of thermochromic materials



■ Thermochromic coatings exhibit higher solar reflectance values and lower temperatures compared to common and cool coatings of the same colour



- Cool Asphaltic materials have been developed and tested. The materials can replace conventional asphaltic materials and are available at different colors.
- The color thin layer asphalt samples were developed by mixing an elastomeric asphalt binder (colorless) and adding special pigments and aggregates of special sizes and colors.





■ Cool Asphaltic materials present a much higher reflectivity and also a lower surface temperature compared to conventional asphalt materials.





ΔTamb. ≅ 5C







#### Thank you for your attention!

For any questions please email me: asynnefa@phys.uoa.gr

Cool Roofs project: http://www.coolroofs-eu.eu/

**European Cool Roofs Council: http://coolroofcouncil.eu** 

ECRC Contact: ecrc@coolroofcouncil.eu